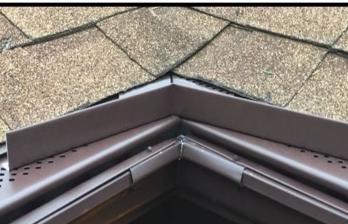

## **LOW PROFILE DIVERTER**

GutterLock Low Profile Diverters are designed to keep water from flowing over the top of your gutter covers or just gutters in heavy flow areas such as an inside corner. Our aluminum diverter can easily handle any rainfall. Splash diverters are typically an eyesore with how tall they are. Ours are only 2" tall and 16" long. Our special patent pending design forces water downward and back towards the gutter or gutter covers. Very easy to install on any gutter system. Available in 13 colors (see back).