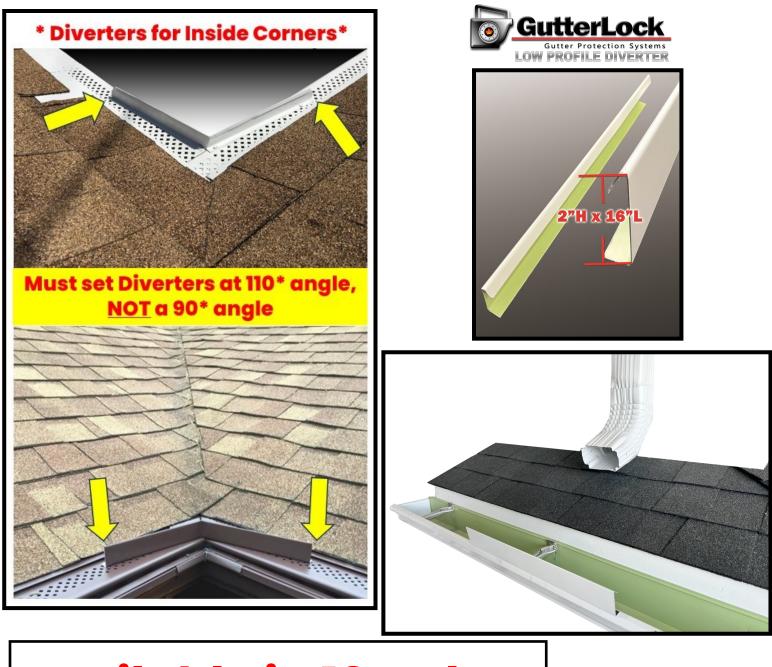

## **LOW PROFILE DIVERTER**

GutterLock Low Profile Diverters are designed to keep water from flowing over the top of your gutter covers or just gutters in heavy flow areas such as an inside corner. Our aluminum diverter can easily handle any rainfall. Splash diverters are typically an eyesore with how tall they are. Ours are only 2" tall and 16" long. Our special patent pending design forces water downward and back towards the gutter or gutter covers. Very easy to install on any gutter system. Available in 13 colors (see back).

- Ask for quantities and pricing
- 2" Height x 16" Length

PATENT PENDING