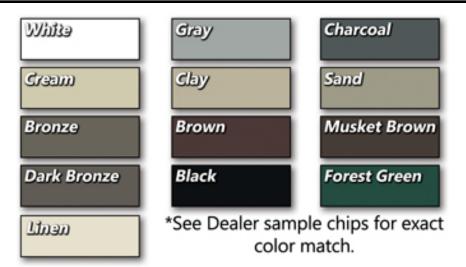

## **LOW PROFILE DIVERTER**

GutterLock Low Profile Diverters are designed to keep water from flowing over the top of your gutter covers or just gutters in heavy flow areas such as an inside corner. Our aluminum diverter can easily handle any rainfall. Splash diverters are typically an eyesore with how tall they are. Ours are only 2" tall and 16" long. Our special patent pending design forces water downward and back towards the gutter or gutter covers. Very easy to install on any gutter system. Available in 13 colors (see back).

- Ask for quantities and pricing
- 2" Height x 16" Length





PATENT PENDING











## **Available in 13 Colors**