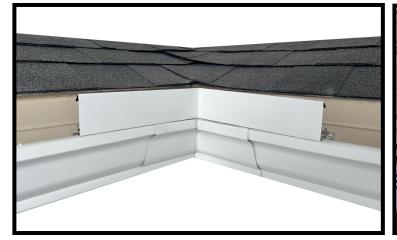

## **LOW PROFILE DIVERTER**

GutterLock Low Profile Diverters are designed to keep water from flowing over the top of your gutter covers or just gutters in heavy flow areas such as an inside corner. Our aluminum diverter can easily handle any rainfall. Splash diverters are typically an eyesore with how tall they are. Ours are only 2" tall and 16" long. Our special patent pending design forces water downward and back towards the gutter or gutter covers. Very easy to install on any gutter system. Available in 13 colors (see back).